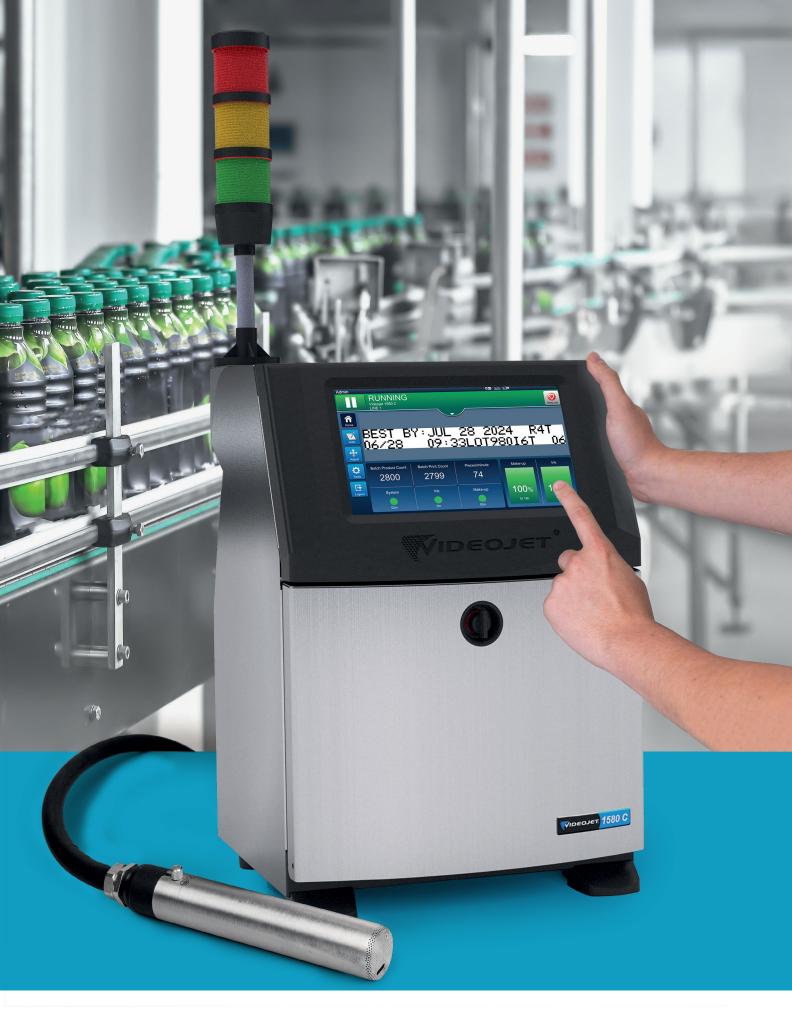

# The contrast printer that performs and behaves like a dye-based printer

The 1580 C delivers industry-first performance using soft-pigmented contrast inks, providing superior uptime and enabling you to achieve your marking and coding objectives today, and as they evolve. Innovations in hydraulics, printhead, and cartridge designs bring running time and maintenance intervals to the same level as a standard continuous inkjet (CIJ) printer. Based on the tried and trusted Videojet 1580 inkjet printer platform, the 1580 C offers similar features and design.

# A contrast printer that's easy to maintain

The 1580 C is one of the simplest CIJ printers to operate and maintain. It is designed to reduce and simplify cleaning intervals, so your operators can stay focused on production.