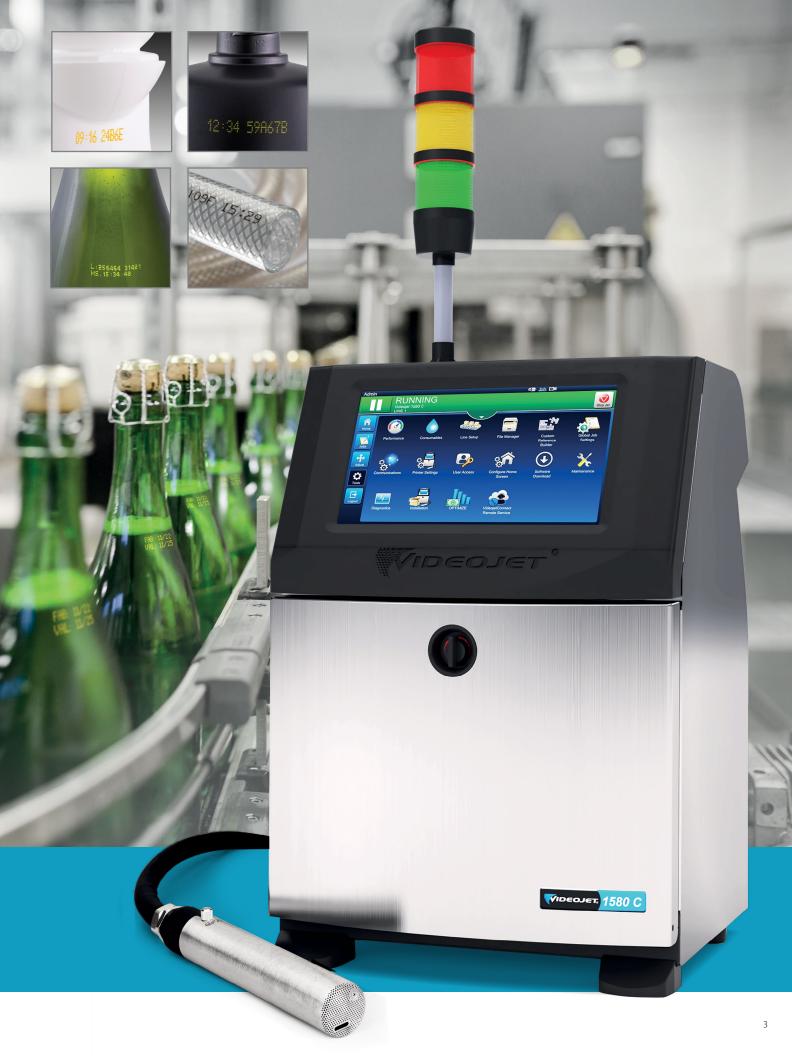

# The contrast printer that performs and behaves like a dye-based printer

The 1580 C delivers industry-first performance using soft-pigmented contrast inks, providing superior uptime and enabling you to achieve your marking and coding objectives today, and as they evolve. Innovations in hydraulics, printhead, and cartridge designs bring running time and maintenance intervals to the same level as a standard continuous inkjet (CIJ) printer. Based on the tried and trusted Videojet 1580 inkjet printer platform, the 1580 C offers similar features and design.

# A contrast printer that's easy to maintain

The 1580 C is one of the simplest CIJ printers to operate and maintain. It is designed to reduce and simplify cleaning intervals, so your operators can stay focused on production.

#### Code Assurance out of the box

Our SIMPLICITY™ user interface guides you every step of the way, with error-proofing rules that define editable fields, permissible data types, date range restrictions and more, greatly reducing printer interactions and potential user errors.

### Monitor key printer elements

With our Videojet OPTIMiZE tool, the 1580 C can assess a variety of printer parameters, helping you manage ink and make-up usage, calculate future fluids forecast, and determine power wastage.

## Future-proofed for Industry 4.0

Designed to deliver all the connectivity you need, the 1580 C is ready to meet modern printing challenges, and whatever the future needs of Industry 4.0 are likely to demand. Built-in Wi-Fi provides an easy and secure way to wirelessly communicate, while webserver capability and automated troubleshooting make remote operation simple.