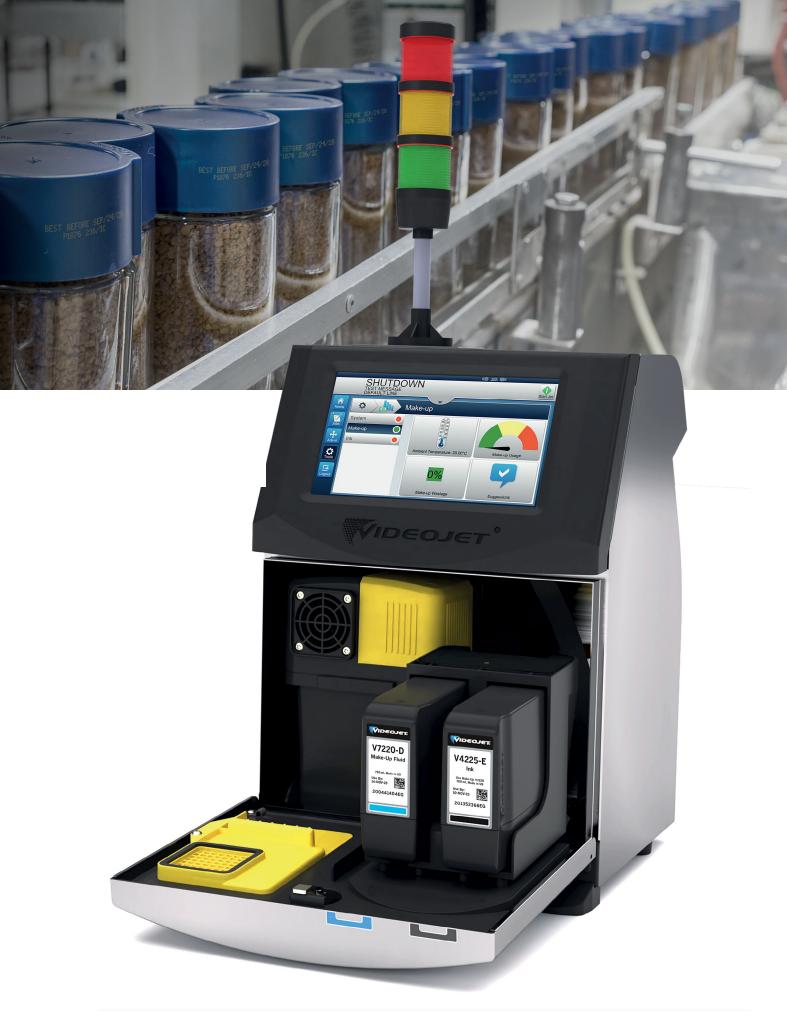

### Avoid the normal challenges of contrast inks

The 1580 C patented cartridge design helps to reduce common faults. It alleviates ink pigments settling in the cartridge and blocking the orifice, which can result in printhead clogging.

### Improved stability, quality, and maintenance time

A new design helps ensure the printhead stays clean longer, reducing production downtime and allowing for a longer time between cleanings. The smooth nozzle deck limits ink adhesion, for easier cleaning.

### **Optimized inks**

With a new formula that reduces the settling rate, our soft-pigmented inks have been designed to deliver more uptime, with stable and consistent contrast over time.

#### **Easier recirculation**

The conical mixer tank is designed to reduce pigment settling. Its shape makes it easier to continuously recirculate the pigment within the ink.