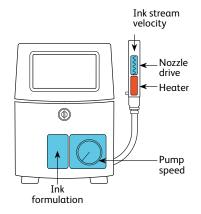

### Improved stability, quality, and maintenance time

A new design helps ensure the printhead stays clean longer, reducing production downtime and allowing for a longer time between cleanings. The smooth nozzle deck limits ink adhesion, for easier cleaning.

### **Optimized inks**

With a new formula that reduces the settling rate, our soft-pigmented inks have been designed to deliver more uptime, with stable and consistent contrast over time.

### **Dynamic Calibration**

Videojet Dynamic Calibration automatically maintains superior print quality, for optimum uptime under changing environmental conditions.